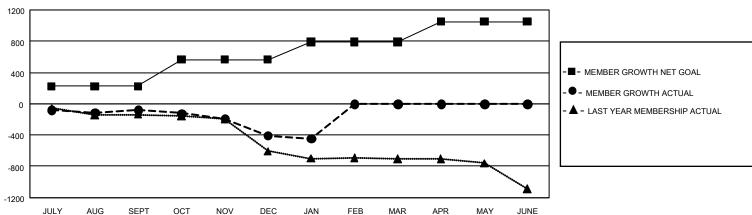

## GOALS AND ACTUAL MEMBERS CUMULATIVE

| DROPPED CLUBS: 11             |       | 316 CLUBS OF 750 ADDED 1 OR MORE NEW MEMBERS | GENDER DISTRIBUTION             |                |       |
|-------------------------------|-------|----------------------------------------------|---------------------------------|----------------|-------|
|                               |       | NEW MEMBERO                                  | MALE 13,410 (71.57              |                |       |
|                               |       |                                              | FEMALE                          | 5,327 (28.43%) |       |
| DROPPED MEMBERS               |       |                                              |                                 |                |       |
| DECEASED                      | 155   | CLICK HERE FOR CUMULATIVE                    | TOTAL FAMILY UNIT MEMBERS       |                | 3,371 |
| CLUB CANCELLED 61 OTHER 1,045 |       | MEMBERSHIP DATA                              | FAMILY MEMBERS PAYING HALF DUES |                |       |
|                               |       |                                              |                                 |                | 1,716 |
| TOTAL                         | 1,261 |                                              |                                 |                |       |

## **GMT MONTHLY MEMBERSHIP PROGRESS REPORT**

Results as of: 1/31/2020

GMT Constitutional Area 1, Group J

**GMT**: OPEN

REPORT DOES NOT INCLUDE CLUBS IN UNDISTRICTED AREAS.

| Clubs                 |               |           |               | Members               |                         |                         |                                                    |  |
|-----------------------|---------------|-----------|---------------|-----------------------|-------------------------|-------------------------|----------------------------------------------------|--|
| RESULTS FOR 2019-2020 |               |           |               | RESULTS FOR 2019-2020 |                         |                         |                                                    |  |
| QUARTER               | NEW CLUB GOAL | NEW CLUBS | DROPPED CLUBS | QUARTER MEM           | MBER GROWTH NET<br>GOAL | MEMBER GROWTH<br>ACTUAL | DROPPED<br>MEMBERS ACTUAL<br>(including transfers) |  |
| JULY/AUG/SEPT         | 12            | 0         | 2             | JULY/AUG/SEPT         | 669                     | 429                     | 462                                                |  |
| OCT/NOV/DEC           | 21            | 0         | 8             | OCT/NOV/DEC           | 1,029                   | 327                     | 637                                                |  |
| JAN/FEB/MAR           | 15            | 0         | 1             | JAN/FEB/MAR           | 675                     | 131                     | 164                                                |  |
| APR/MAY/JUNE          | 18            | 0         | 0             | APR/MAY/JUNE          | 780                     | 0                       | 0                                                  |  |