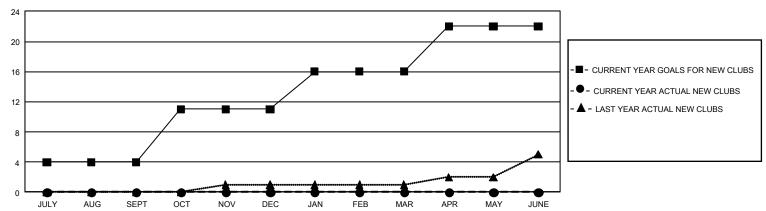

## GOALS AND ACTUAL NEW CLUBS CUMULATIVE

## **GMT MONTHLY MEMBERSHIP PROGRESS REPORT**

Results as of: 1/31/2020

GMT Constitutional Area 1, Group J

**GMT**: OPEN

REPORT DOES NOT INCLUDE CLUBS IN UNDISTRICTED AREAS.

| Clubs                 |               |           |               | Members               |                         |                         |                                                    |  |
|-----------------------|---------------|-----------|---------------|-----------------------|-------------------------|-------------------------|----------------------------------------------------|--|
| RESULTS FOR 2019-2020 |               |           |               | RESULTS FOR 2019-2020 |                         |                         |                                                    |  |
| QUARTER               | NEW CLUB GOAL | NEW CLUBS | DROPPED CLUBS | QUARTER MEM           | MBER GROWTH NET<br>GOAL | MEMBER GROWTH<br>ACTUAL | DROPPED<br>MEMBERS ACTUAL<br>(including transfers) |  |
| JULY/AUG/SEPT         | 12            | 0         | 2             | JULY/AUG/SEPT         | 669                     | 429                     | 462                                                |  |
| OCT/NOV/DEC           | 21            | 0         | 8             | OCT/NOV/DEC           | 1,029                   | 327                     | 637                                                |  |
| JAN/FEB/MAR           | 15            | 0         | 1             | JAN/FEB/MAR           | 675                     | 131                     | 164                                                |  |
| APR/MAY/JUNE          | 18            | 0         | 0             | APR/MAY/JUNE          | 780                     | 0                       | 0                                                  |  |